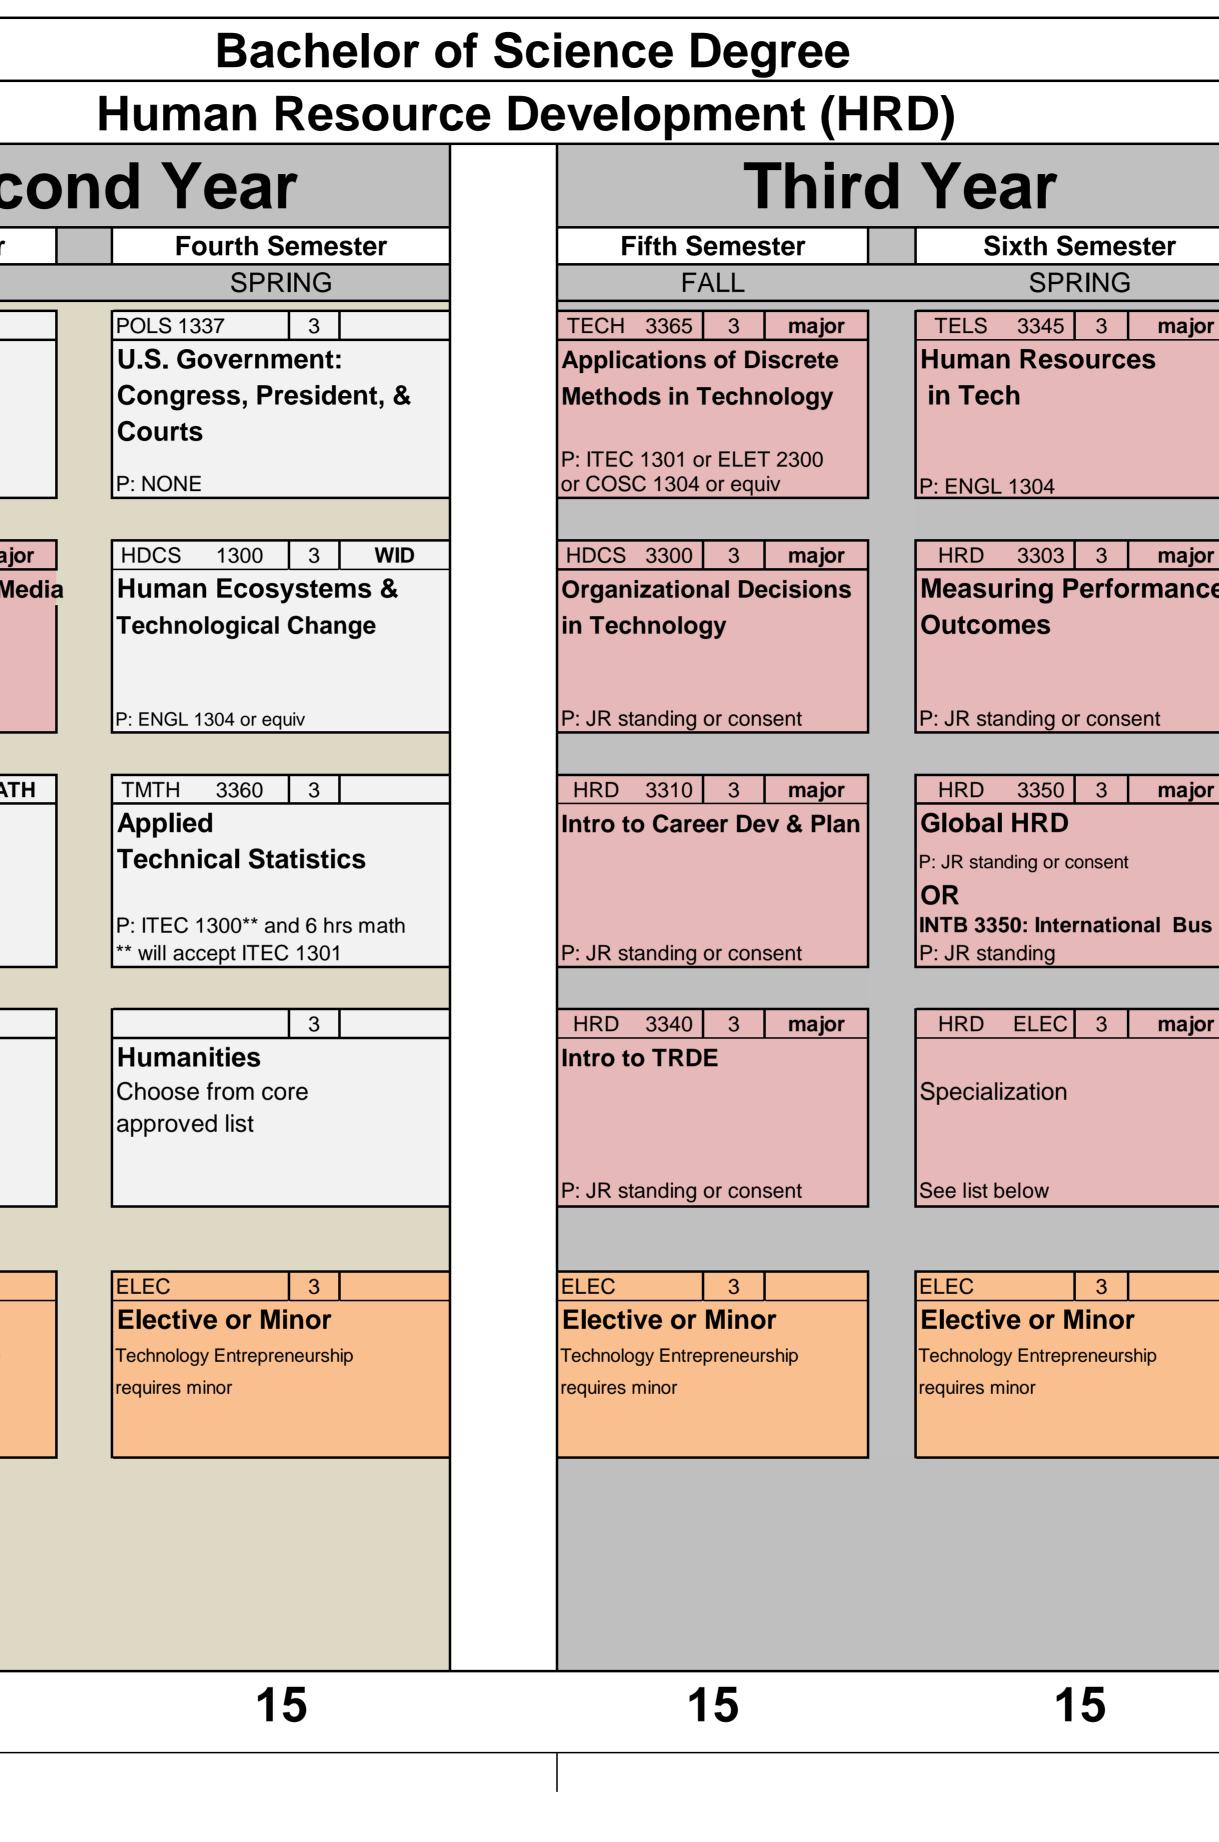

| First Year                                            |                            | Se                          |  |
|-------------------------------------------------------|----------------------------|-----------------------------|--|
| First Semester                                        | Second Semester            | Third Semes                 |  |
| FALL                                                  | SPRING                     | FALL                        |  |
| ENGL 1303 3                                           | ENGL 1304 3                | POLS 1336 3                 |  |
| First Year                                            | First Year                 | U.S. & Texas                |  |
| Writing I                                             | Writing II                 | Constitutions               |  |
|                                                       |                            | & Politics                  |  |
| P: score of 240 on TASP<br>writing test or equivalent | P: ENGL 1303 or equivalent | P: NONE                     |  |
|                                                       |                            |                             |  |
| HIST 1377 3                                           | HIST 1378 3                | DIGM 2350 3                 |  |
| The US to 1877                                        | The US Since 1877          | <b>Graphics for Digit</b>   |  |
|                                                       |                            | Fall Only                   |  |
|                                                       |                            |                             |  |
| De Maria                                              | D. Mana                    | P: ITEC 1301 or             |  |
| P: None                                               | P: None                    | computer proficiency        |  |
| MATH 1310 3 <b>Math</b>                               | 3 <b>MATH</b>              | 3                           |  |
| College Algebra                                       | Math Reasoning             | Math Reasoning              |  |
| ger general                                           | Choose from core           | Choose from core            |  |
|                                                       | approved list              | approved list               |  |
| P: credit for or placement                            |                            |                             |  |
| out of MATH 1310                                      |                            |                             |  |
|                                                       |                            |                             |  |
| 3   Natural Sciences                                  | 3<br>Natural Sciences      |                             |  |
| Choose from core                                      | Choose from core           | Visual &<br>Performing Arts |  |
| approved list                                         | approved list              | Choose from core            |  |
|                                                       |                            | approved list               |  |
|                                                       |                            |                             |  |
|                                                       |                            |                             |  |
| ITEC 1301 3 Major                                     | PSYC 1300 3 SS             | ELEC 3                      |  |
| Introduction to                                       | Intro to Psychology        | Elective or Mino            |  |
| Computer Application Tech                             | ,                          | Technology Entrepreneurs    |  |
|                                                       |                            | requires minor              |  |
| P: enrolled or taken MATH 1310                        | P: enrolled or taken       |                             |  |
| & ENGL 1303 or equivalents                            | ENGL 1303 or equiv         |                             |  |
|                                                       |                            |                             |  |
|                                                       |                            |                             |  |
|                                                       |                            |                             |  |
|                                                       |                            |                             |  |
| 15                                                    | 15                         | 15                          |  |

| Fourth Year                  |                               |  |
|------------------------------|-------------------------------|--|
| Seventh Semester             | Eighth Semeste                |  |
| FALL                         | SPRING                        |  |
| HDCS 4300 3 major            | HRD 4351 3 ma                 |  |
| Research Concepts in<br>HDCS | Instructional Stratag         |  |
| P: JR standing or consent    | P: JR standing or consen      |  |
|                              |                               |  |
| HDCS 4386 3 major            | HRD 4346 3 ma                 |  |
| Communication Strategies     | Needs Assessmen               |  |
| In Merchandising             | in HRD                        |  |
| & Industrial Distribtion     |                               |  |
| P: HDCS 3300 or consent      | P: HRD 3340 or approva        |  |
|                              |                               |  |
| HRD 4344 3 major             | HRD 4396 3 m                  |  |
| Designing E-Learning         | Internship in HRD             |  |
| Apps                         |                               |  |
|                              | P. HPD major 8                |  |
| P: ITEC 1301                 | P: HRD major &<br>Sr Standing |  |
|                              |                               |  |
| HRD ELEC 3 major             | HRD ELEC 3 m                  |  |
|                              |                               |  |
| Specialization               | Specialization                |  |
|                              |                               |  |
| See list below               | See list below                |  |
| See list below               | See list below                |  |
|                              |                               |  |
| HRD ELEC 3 major             | HRD ELEC 3 m                  |  |
|                              |                               |  |
| Specialization               | Specialization                |  |
|                              |                               |  |
| See list below               | See list below                |  |
|                              |                               |  |
|                              |                               |  |
|                              |                               |  |
|                              |                               |  |
|                              |                               |  |
| 15                           | 15                            |  |
|                              |                               |  |
|                              | 120                           |  |